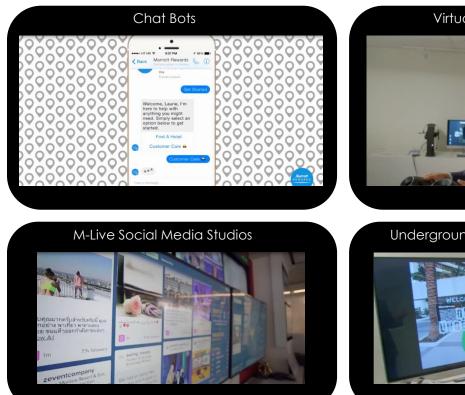

## INNOVATIONS THROUGH AUTOMATION IN TRAVEL

### Underground Innovation Lab

#### Machine Learning & Artificial Intel

Igloo VR